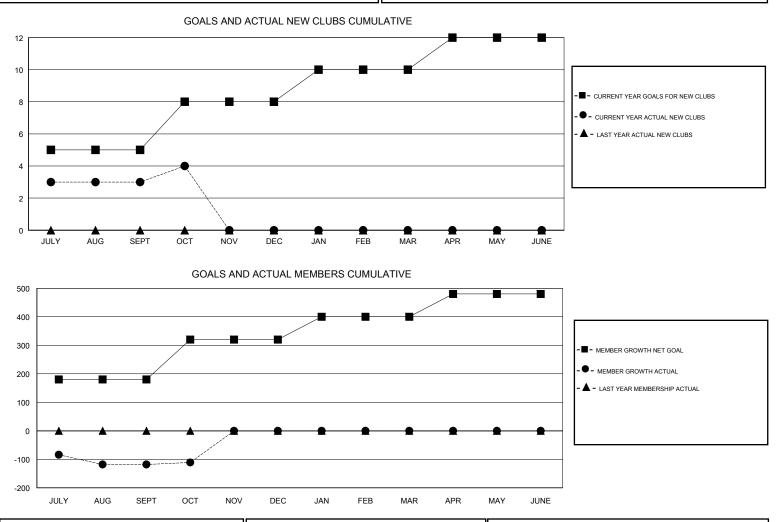

## ANIL TULSYAN GMT:

| GMT: ANIL TULSYAN |               |             | LOCATION INDIA |                       |                           | GMT CA                  |                                                    |  |
|-------------------|---------------|-------------|----------------|-----------------------|---------------------------|-------------------------|----------------------------------------------------|--|
|                   | Club          | S           |                | Members               |                           |                         |                                                    |  |
|                   | RESULTS FOR   | R 2017-2018 |                | RESULTS FOR 2017-2018 |                           |                         |                                                    |  |
| QUARTER           | NEW CLUB GOAL | NEW CLUBS   | DROPPED CLUBS  | QUARTER               | MEMBER GROWTH NET<br>GOAL | MEMBER GROWTH<br>ACTUAL | DROPPED<br>MEMBERS ACTUAL<br>(including transfers) |  |
| JULY/AUG/SEPT     | 5             | 3           | 0              | JULY/AUG/SEPT         | 180                       | 78                      | 191                                                |  |
| OCT/NOV/DEC       | 3             | 1           | 0              | OCT/NOV/DEC           | 140                       | 29                      | 18                                                 |  |
| JAN/FEB/MAR       | 2             | 0           | 0              | JAN/FEB/MAR           | 80                        | 0                       | 0                                                  |  |
| APR/MAY/JUNE      | 2             | 0           | 0              | APR/MAY/JUNE          | 80                        | 0                       | 0                                                  |  |